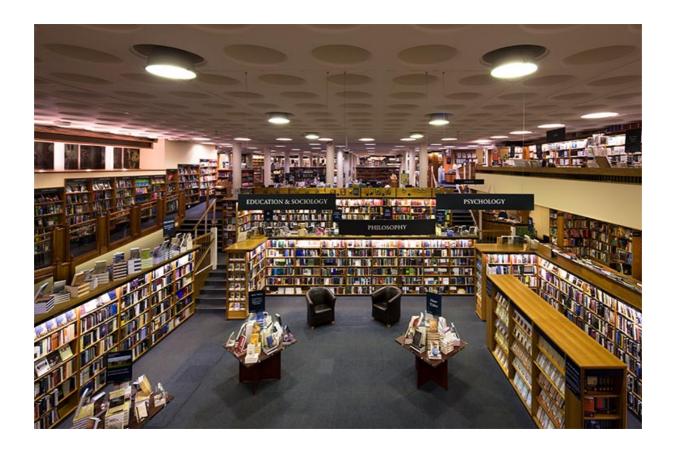

#### **Orienteering Challenge**

#### **Instructions:**

- Form a team of between 2 to 4 people, ideally 4.
- As a team, take a photo at the five landmarks shown on the following pages. Make sure at least one person from the team is in the photo.
- Upload the photos for your team here: <u>https://tally.so/r/nGbOEz</u>
- An expert panel will choose the best 4 or 5 photos.
- During the award ceremony on Thursday, there will be a live audience vote for the winning photo!

### The Radcliffe Camera



# The Bridge of Sighs



Image Attribution: https://en.wikipedia.org/wiki/Bridge\_of\_Sighs,\_Oxford

### **Natural History Museum**

Take a photo with the T-Rex



## **Blackwell's Bookshop – Norrington Room**



# **Christ Church College Meadow**