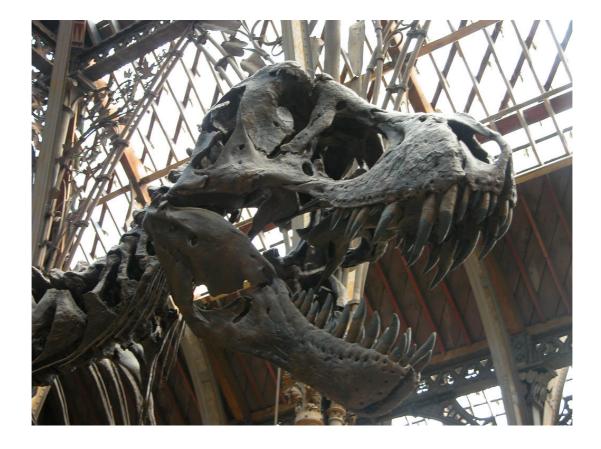

#### **Orienteering Challenge**

#### **Instructions:**

- Form a team of between 2 to 4 people, ideally 4.
- As a team, take a photo at the five landmarks shown on the following pages. Make sure at least one person from the team is in the photo.
- Upload the photos for your team here: <u>https://tally.so/r/nGbOEz</u>
- An expert panel will choose the best 4 or 5 photos.
- During the award ceremony on Thursday, there will be a live audience vote for the winning photo!

### The Radcliffe Camera



# The Bridge of Sighs



Image Attribution: https://en.wikipedia.org/wiki/Bridge\_of\_Sighs,\_Oxford

### **Natural History Museum**

Take a photo with the T-Rex



## **Blackwell's Bookshop – Norrington Room**



# **Christ Church College Meadow**