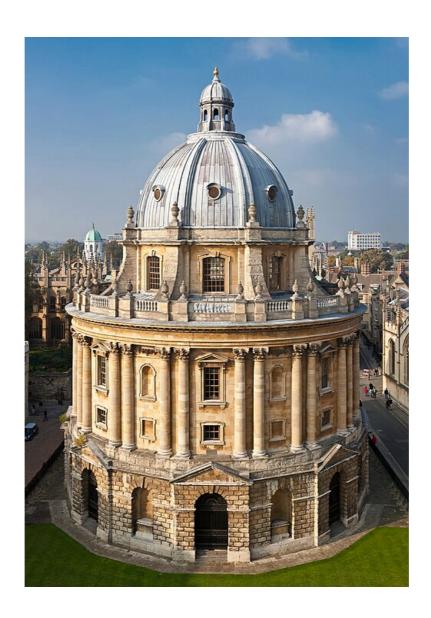

#### **Orienteering Challenge**

#### **Instructions:**

- Form a team of between 2 to 4 people, ideally 4.
- As a team, take a photo at the five landmarks shown on the following pages. Make sure at least one person from the team is in the photo.
- Upload the photos for your team here: <u>https://tally.so/r/nGbOEz</u>
- An expert panel will choose the best 4 or 5 photos.
- During the award ceremony on Thursday, there will be a live audience vote for the winning photo!

### The Radcliffe Camera



# The Bridge of Sighs



Image Attribution: https://en.wikipedia.org/wiki/Bridge\_of\_Sighs,\_Oxford

### **Natural History Museum**

Take a photo with the T-Rex



## **Blackwell's Bookshop – Norrington Room**



# **Christ Church College Meadow**